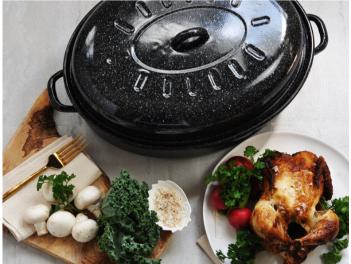

## **Black Enamel on Steel**

## Construction

Our Black Speckled Enamel is lightweight and heats up quick and evenly. The construction is made of Enamel on steel with a beautiful shiny black speckled finish. Bring a touch of vintage to your kitchen while cooking to perfection.

## Additional Tips:

- These pieces are not microwave safe
- Remove burnt-on foods by soaking for a few minutes
- Do not use abrasive sponges
- Do not leave the product on the heat with no food
- Use on low to medium heat
- Our Enamel on Steel can be use inside the oven.
- Our Enamel on Steel can be use in the oven.
- Try to use it as a serving piece and bring an elegant touch to your dining table!