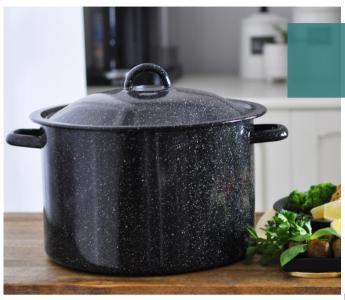

## **Black Enamel on Steel**

## Construction

Our Black Speckled Enamel is lightweight and heats up quick and evenly. The construction is made of Enamel on steel with a beautiful shiny black speckled finish. Bring a touch of vintage to your kitchen while cooking to perfection.