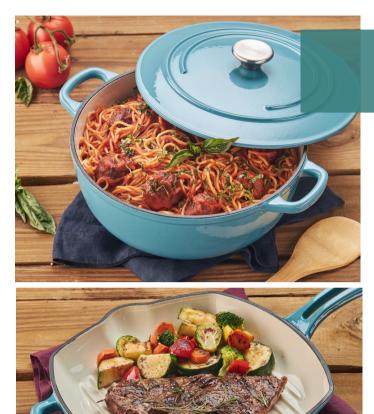

## Construction

Our Mirro Enamel Cast Iron pieces are ideal for stove top and/or oven. The Enamel cast iron construction is made to last a lifetime. It's beautiful enamel coating creates an elegant feel.

It is perfect for camping since it is easy to pack and great for cooking over open flames and wood fires

Using Enamel Cast Iron products is considered healthier than cooking with other materials.